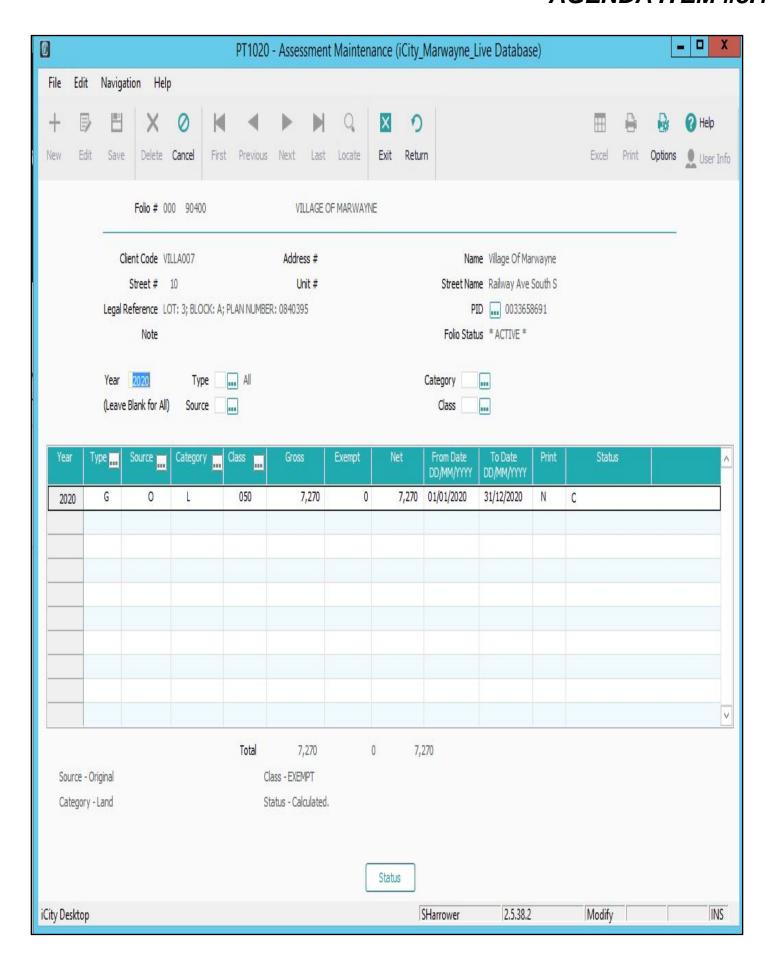

| /illage of Marwayne                                                                           |            |                  | YR           |              |         |             |            |            |       |              |       |            |       |       |       |       |       |      |
|-----------------------------------------------------------------------------------------------|------------|------------------|--------------|--------------|---------|-------------|------------|------------|-------|--------------|-------|------------|-------|-------|-------|-------|-------|------|
|                                                                                               |            |                  | 2017         | 2018         | 2019    | 2020        | 2021       | 2022       | 2023  | 2024         | 2025  | 2026       | 2027  | 2028  | 2029  | 2030  | 2031  | 2032 |
|                                                                                               |            |                  | Rates        |              |         |             |            |            |       |              |       |            |       |       |       |       |       |      |
| tem                                                                                           |            | Cost             | 1.033        | 1.068        | 1.103   | 1.140       | 1.177      | 1.216      | 1.257 | 1.299        | 1.342 | 1.386      | 1.432 | 1.480 | 1.529 | 1.580 | 1.632 | 1.6  |
| CAPITAL RENEWAL PLAN FOR WATER, SEWER, ST                                                     | REETS      | 2016 estimates   |              |              |         |             |            |            |       |              |       |            |       |       |       |       |       |      |
| ear 2 of SCF Project                                                                          |            |                  |              |              |         |             |            |            |       |              |       |            |       |       |       |       |       |      |
| N 1st St & cornor of N 2nd Ave/N3rd St at WTP                                                 |            | \$ 599,000       | \$ 599,000   |              |         |             |            |            |       |              |       |            |       |       |       |       |       |      |
| ear 3 of SCF Project                                                                          |            |                  |              |              |         |             |            |            |       |              |       |            |       |       |       |       |       |      |
| N2 Avenue, N3 Street to S2 Street                                                             |            | \$ 1,078,763     |              | \$ 1,078,763 |         |             |            |            |       |              |       |            |       |       |       |       |       |      |
| Nater Service Replacement Program                                                             |            | \$ 500,000       |              | \$           | 275,736 |             | \$ 294,349 |            |       |              |       |            |       |       |       |       |       |      |
| Reservoir Expansion - includes reservoir fixes                                                |            | \$ 1,000,500     | \$ 1,000,500 |              |         |             |            |            |       |              |       |            |       |       |       |       |       |      |
| ift Station Replacement/Upgrades                                                              |            | \$ 200,000       |              |              |         |             |            |            |       |              | ;     | \$ 277,252 |       |       |       |       |       |      |
| Bridge Replacement                                                                            |            | \$ 150,000       |              |              |         |             | \$ 176,609 |            |       |              |       |            |       |       |       |       |       |      |
| Project A - S2 Street, Centre Street to Hwy 897                                               |            |                  |              |              |         |             |            |            |       |              |       |            |       |       |       |       |       |      |
| Section                                                                                       | Priority   | Cost             |              |              |         |             |            |            |       |              |       |            |       |       |       |       |       |      |
| Replace Sidewalk - S1 Avenue to Centre Street                                                 | 1          | \$83,847.47      |              |              |         |             |            |            |       |              |       |            |       |       |       |       |       |      |
| -uture Relining - MH 77 to MH 78                                                              | 2          | \$108,570.00     |              |              |         |             |            |            |       |              |       |            |       |       |       |       |       |      |
| Full Length Replacement - MH 78 to MH 79                                                      | 1          | \$62,700.00      |              |              |         |             |            |            |       |              |       |            |       |       |       |       |       |      |
| Spot Repair and Relining - MH 87 to MH 92                                                     | 1          | \$147,440.00     |              |              |         |             |            |            |       |              |       |            |       |       |       |       |       |      |
| Spot Repair and Relining - MH 92 to MH 91                                                     | 1          | \$146,810.00     |              |              |         |             |            |            |       |              |       |            |       |       |       |       |       |      |
| Replace Watermain - N2 Avenue to S1 Street                                                    | 2          | \$363,400.00     |              |              |         |             |            |            |       |              |       |            |       |       |       |       |       |      |
| Replace Watermain - S1 Street to Hwy 897                                                      | 1          | \$284,400.00     |              |              |         |             |            |            |       |              |       |            |       |       |       |       |       |      |
| ·                                                                                             |            | \$1,197,167.47   |              |              |         | \$1,364,245 |            |            |       |              |       |            |       |       |       |       |       |      |
|                                                                                               |            |                  |              |              |         |             |            |            |       |              |       |            |       |       |       |       |       |      |
| Project B - N3 Street, N2 Avenue to 4 Avenue N                                                |            |                  |              |              |         |             |            |            |       |              |       |            |       |       |       |       |       |      |
| Section                                                                                       | Priority   | Cost             |              |              |         |             |            |            |       |              |       |            |       |       |       |       |       |      |
| Full Length Replacement - MH 56 to MH 57                                                      | 1          | \$169,785.00     |              |              |         |             |            |            |       |              |       |            |       |       |       |       |       |      |
| Replace Watermain - 4 Avenue N to N3 Avenue                                                   | 2          | \$276,500.00     |              |              |         |             |            |            |       |              |       |            |       |       |       |       |       |      |
| Replace Watermain - N3 Avenue to N2 Avenue                                                    | 1          | \$167,480.00     |              |              |         |             |            |            |       |              |       |            |       |       |       |       |       |      |
|                                                                                               |            | \$613,765.00     |              |              |         |             |            | \$ 746,635 |       |              |       |            |       |       |       |       |       |      |
|                                                                                               |            | ,                |              |              |         |             |            | ,          |       |              |       |            |       |       |       |       |       |      |
| Project C - Railway Avenue, 3rd Street to Hwy 89                                              | 7          |                  |              |              |         |             |            |            |       |              |       |            |       |       |       |       |       |      |
| Section                                                                                       | Priority   | Cost             |              |              |         |             |            |            |       |              |       |            |       |       |       |       |       |      |
| Replace Sidewalk - 1 Street S to Hwy 897, West Sid                                            | 1          | \$18,724.49      |              |              |         |             |            |            |       |              |       |            |       |       |       |       |       |      |
| Future Full Length Replacement - MH 82 to MH 83                                               | 2          | \$167,805.00     |              |              |         |             |            |            |       |              |       |            |       |       |       |       |       |      |
| Future Full Length Replacement - MH 83 to MH 89                                               | 2          | \$166,815.00     |              |              |         |             |            |            |       |              |       |            |       |       |       |       |       |      |
| Future Spot Repair and Relining - MH 89 to MH 90                                              | 2          | \$142,925.00     |              |              |         |             |            |            |       |              |       |            |       |       |       |       |       |      |
| Replace Watermain - N3 Street to Centre Street                                                | 1          | \$309,680.00     |              |              |         |             |            |            |       |              |       |            |       |       |       |       |       |      |
| Replace Watermain - NS Street to Centre Street Replace Watermain - Centre Street to S3 Street | 2          | \$412,380.00     |              |              |         |             |            |            |       |              |       |            |       |       |       |       |       |      |
| FOTAL                                                                                         |            | \$1,218,329.49   |              |              |         |             |            |            |       | \$ 1,582,122 |       |            |       |       |       |       |       |      |
| IVIAL                                                                                         |            | 31,210,329.49    |              |              |         |             |            |            |       | ⊋ 1,30Z,1ZZ  |       |            |       |       |       |       |       |      |
| Project D. Boileau Avenue NE Street to NO Street                                              | at 0 / Aug | N NO Ctroot to C | Ctroot       |              |         |             |            |            |       |              |       |            |       |       |       |       |       |      |
| Project D - Railway Avenue, N5 Street to N3 Stree                                             |            |                  | z street     |              |         |             |            |            |       |              |       |            |       |       |       |       |       |      |
| Section                                                                                       | Priority   | Cost             |              |              |         |             |            |            |       |              |       |            |       |       |       |       |       |      |
| Full Length Replacement - MH 52 to MH 53                                                      | 1          | \$130,515.00     |              |              |         |             |            |            |       |              |       |            |       |       |       |       |       |      |